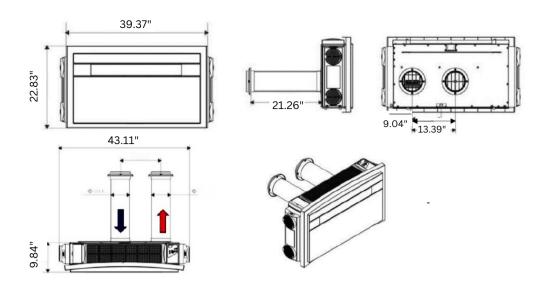

| Model                               | MITSWZ28EC                           |
|-------------------------------------|--------------------------------------|
| Cooling capacity                    | 8881Bth/h, 2603W                     |
| Heating capacity                    | 7895Bth/h, 2314W                     |
| Electric heater capacity            | 6824Bth/h, 2000W                     |
| Power input in cooling (W)          | 675                                  |
| Power input in heating (W)          | 689                                  |
| Power input for electric heater (W) | 2000                                 |
| EER (Btu/w)                         | 13.16                                |
| COP (Btu/w)                         | 11.46                                |
| Air flow                            | 253 CFM / 430 m <sup>3</sup> /h      |
| Fan speed setting                   | 3+Auto                               |
| Dehumidification capacity (L/24h)   | 23.8                                 |
| Noise level indoor dB(A)            | 48                                   |
| Noise level outdoor dB(A)           | 58                                   |
| Power supply (V/Ph/Hz)              | 208/230/1/60                         |
| Refrigerant type                    | R32                                  |
| Refrigerant charged                 | 16.6 oz / 470 g                      |
| Dimension HxWxD                     | 22.8x43.1x9.6 inch / 580x1095x245 mm |
| Weight                              | 114.6 lb / 52 kg                     |
| Inlet/Outlet hole diameter          | 6.4 inch / 162 mm                    |
| Fresh air pipe diameter             | 2 inch / 50 mm                       |