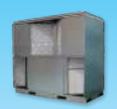

# **DN SERIES**

- Commercial—Dedicated Outdoor Air System (DOAS)
- Indoor/outdoor
- ◆ 375-4,950 CFM