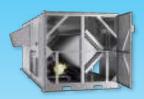

#### LE SERIES

- Commercial ERVs—large capacity
- Indoor/outdoor
- ◆ 1.500-11.000 CFM